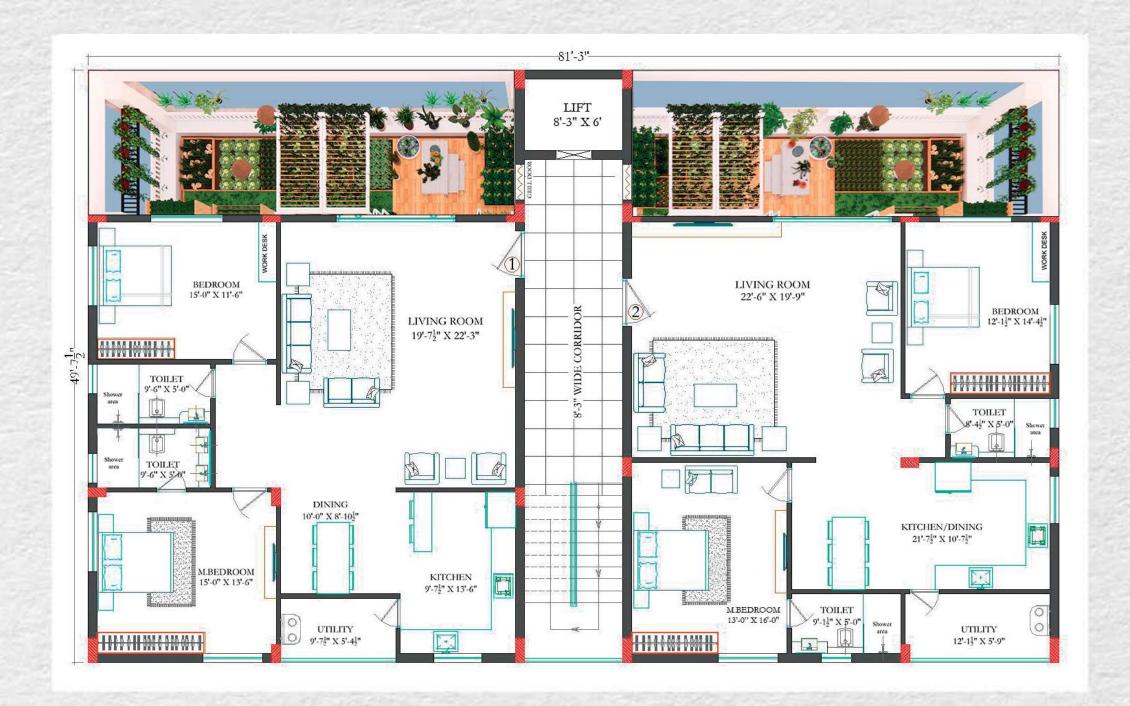

## A SPACE YOU WILL FALL IN LOVE WITH

| BLOCK-'A'-AREA STATEMENT (in Sft.) |              |             |               |  |
|------------------------------------|--------------|-------------|---------------|--|
| FLAT NO./<br>FACING                | PLINTH AREA  | COMMON AREA | SALEABLE AREA |  |
| 01-E                               | 1789.00 Sft. | 422.00 Sft. | 2111.00 Sft.  |  |
| 02-W                               | 1789.00 Sft. | 422.00 Sft. | 2111.00 Sft.  |  |

| BLOCK-'B'-AREA STATEMENT (in Sft.) |              |             |               |  |
|------------------------------------|--------------|-------------|---------------|--|
| FLAT NO./<br>FACING                | PLINTH AREA  | COMMON AREA | SALEABLE AREA |  |
| 01-E                               | 1711.27 Sft. | 427.82 Sft. | 2139.00 Sft.  |  |
| 02-W                               | 1711.27 Sft. | 427.82 Sft. | 2139.00 Sft.  |  |