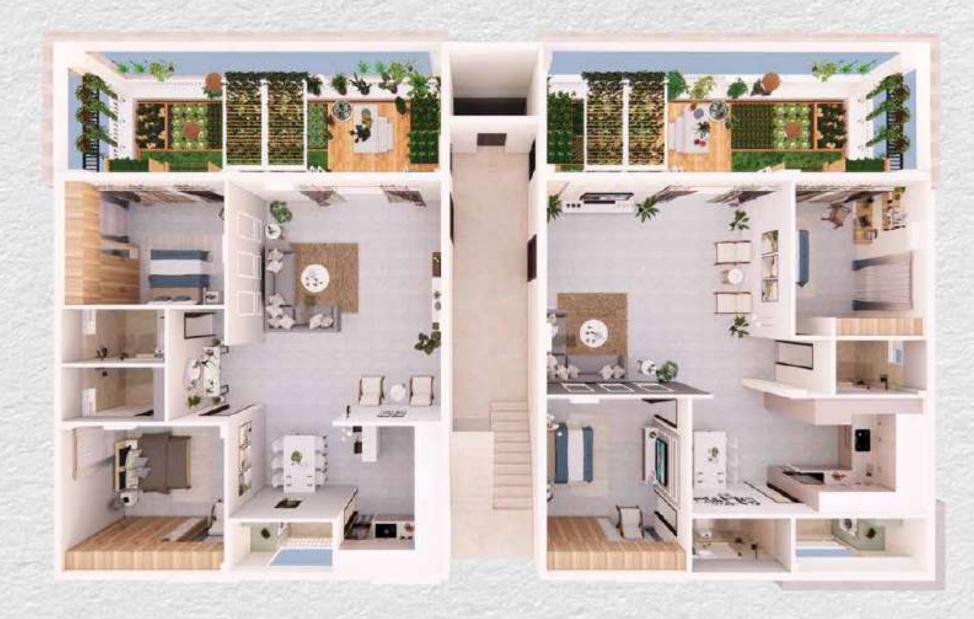

## A FIRST-OF-ITS-KIND WAY OF LIFE

First, your home is not just a regular apartment. **ShantiOne** is a Farm Apartment, where along with all the facilities of a regular high-end flat, you will realise that your home also includes a cute little farm in a spacious balcony.

## MAKING YOUR APARTMENT, A FARM APARTMENT

Does the entire thing sound difficult for you? It needn't be, because our experts will ensure that the design and maintenance of the farm in your balcony is convenient, easy and healthy. Along with healthy food on the table, it enriches the ambience of the house and lends beauty to it.

OWNER IN THE LIVING ROOM.

Farmer in the balcony.

Added to this is your meticulously designed home with contemporary features including open kitchen, spacious bedrooms, grand living room etc. Completely a dream come true for you with an eco-conscious lifestyle, powered by a healthy green farm in your spacious balcony.

## A SPACE YOU WILL FALL IN LOVE WITH

| BLOCK-'A'-AREA STATEMENT (in Sft.) |              |             |               |  |
|------------------------------------|--------------|-------------|---------------|--|
| FLAT NO./<br>FACING                | PLINTH AREA  | COMMON AREA | SALEABLE AREA |  |
| 01-E                               | 1789.00 Sft. | 422.00 Sft. | 2111.00 Sft.  |  |
| 02-W                               | 1789.00 Sft. | 422.00 Sft. | 2111.00 Sft.  |  |

| BLOCK-'B'-AREA STATEMENT (in Sft.) |              |             |               |  |
|------------------------------------|--------------|-------------|---------------|--|
| FLAT NO./<br>FACING                | PLINTH AREA  | COMMON AREA | SALEABLE AREA |  |
| 01-E                               | 1711.27 Sft. | 427.82 Sft. | 2139.00 Sft.  |  |
| 02-W                               | 1711.27 Sft. | 427.82 Sft. | 2139.00 Sft.  |  |