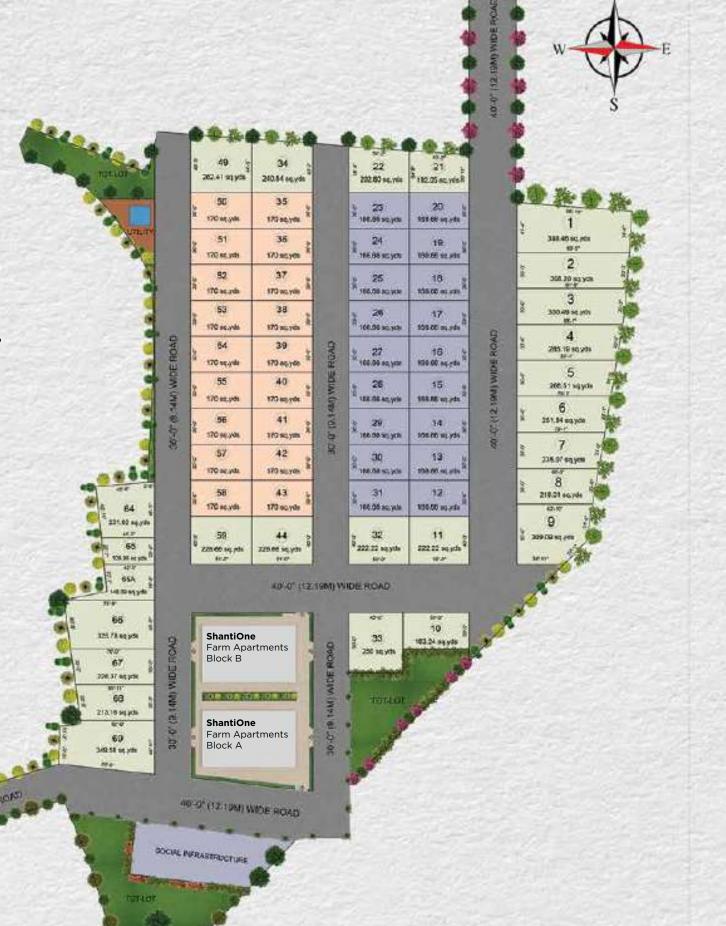

# Location: Shantivan Residential Layout, Thimmaipalle Village, Near ECILLocation Highlights: Near ECIL | BITS | Nalsar | Genome Valley | Alankrita Resorts | ORRArea: 1600 Sq. Yds. in 5-acre Resident CommunityFarming Space: 450 Sft.Towers: 220 Units: Stilt+5 floorsSft: 2264 & 2236

## CLOSER TO **NATURE.**NEARER TO **LIFE.**

At ShantiOne, you are not only closer to nature but also to life itself. The strategic location of our farm apartments ensure that you are conveniently located near to the key landmarks of the city.

- Layout is a part of residential neighbourhood.
- Inside the ORR, 5 mins. to Keesara & Shamirpet exit, on radial road 15.
- 5 mins. to Thumukunta-Shamirpet Road, 20 mins. to ECIL 'X' Roads.
- 15 mins. to Vijaya Hospitals, Srikara Hospitals and Tulasi Hospitals.
- 10 mins. to DRDO Campus, CASF and Batalion Quarters.
- 5 mins. to CRPF Group Centre, Swamy Narayan Gurukul, BITS Pilani,
   Pallavi International School, St. Andrews School, Geethanjali Engineering
   College, Army College of Dental Sciences and Forest Ridge.

## A LAYOUT... FULL OF LIFE

Residential Layout - Shantivan is home for your dream lifestyle. Filled with lush greenery all around, this residential space has a wide variety of flora and fauna, offering a first-of-its-kind way of life. Not to mention the nature-blessed life that our special farm apartments offer you right within your space, in your spacious balcony, to be precise. Thus, providing your home with a positive environment, happy vibe, healthy yield in the balcony and a dream lifestyle.