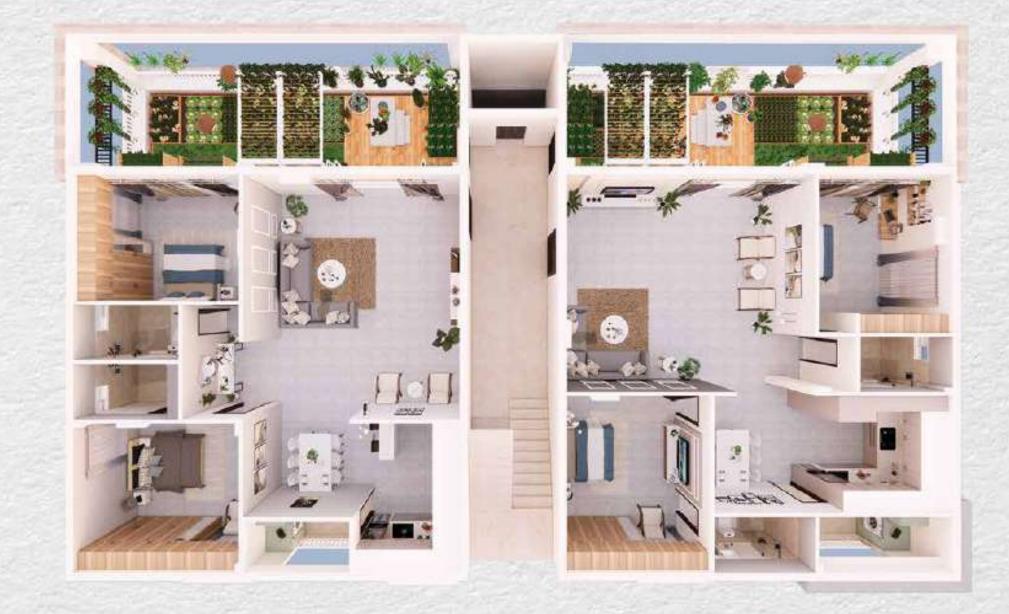

## A FIRST-OF-ITS-KIND WAY OF LIFE

First, your home is not just a regular apartment. **ShantiOne** is a Farm Apartment, where along with all the facilities of a regular high-end flat, you will realise that your home also includes a cute little farm in a spacious balcony.

## MAKING YOUR APARTMENT, A FARM APARTMENT

Does the entire thing sound difficult for you? It needn't be, because our experts will ensure that the design and maintenance of the farm in your balcony is convenient, easy and healthy. Along with healthy food on the table, it enriches the ambience of the house and lends beauty to it.

OWNER IN THE LIVING ROOM.

Farmer in the balcony.

Added to this is your meticulously designed home with contemporary features including open kitchen, spacious bedrooms, grand living room etc. Completely a dream come true for you with an eco-conscious lifestyle, powered by a healthy green farm in your spacious balcony.

## A SPACE YOU WILL FALL IN LOVE WITH

| BLOCK-'A'-AREA STATEMENT (in Sft.) |              |             |               |  |
|------------------------------------|--------------|-------------|---------------|--|
| FLAT NO./<br>FACING                | PLINTH AREA  | COMMON AREA | SALEABLE AREA |  |
| 01-E                               | 1789.00 Sft. | 422.00 Sft. | 2111.00 Sft.  |  |
| 02-W                               | 1789.00 Sft. | 422.00 Sft. | 2111.00 Sft.  |  |

| BLOCK-'B'-AREA STATEMENT (in Sft.) |              |             |               |  |
|------------------------------------|--------------|-------------|---------------|--|
| FLAT NO./<br>FACING                | PLINTH AREA  | COMMON AREA | SALEABLE AREA |  |
| 01-E                               | 1711.27 Sft. | 427.82 Sft. | 2139.00 Sft.  |  |
| 02-W                               | 1711.27 Sft. | 427.82 Sft. | 2139.00 Sft.  |  |