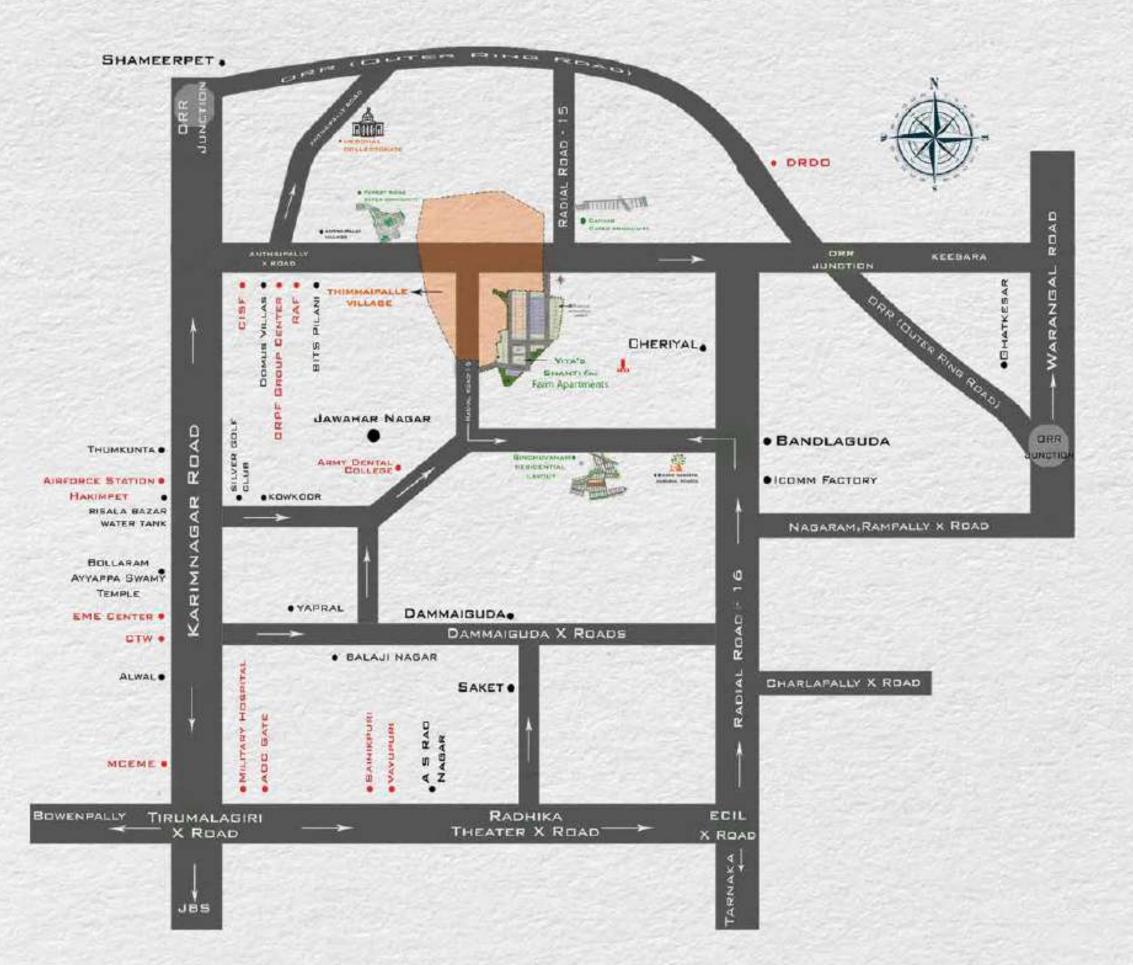

## CLOSER TO **NATURE.**NEARER TO **LIFE.**

At ShantiOne, you are not only closer to nature but also to life itself. The strategic location of our farm apartments ensure that you are conveniently located near to the key landmarks of the city.

- Layout is a part of residential neighbourhood.
- Inside the ORR, 5 mins. to Keesara & Shamirpet exit, on radial road 15.
- 5 mins. to Thumukunta-Shamirpet Road, 20 mins. to ECIL 'X' Roads.
- 15 mins. to Vijaya Hospitals, Srikara Hospitals and Tulasi Hospitals.
- 10 mins. to DRDO Campus, CASF and Batalion Quarters.
- 5 mins. to CRPF Group Centre, Swamy Narayan Gurukul, BITS Pilani,
   Pallavi International School, St. Andrews School, Geethanjali Engineering
   College, Army College of Dental Sciences and Forest Ridge.